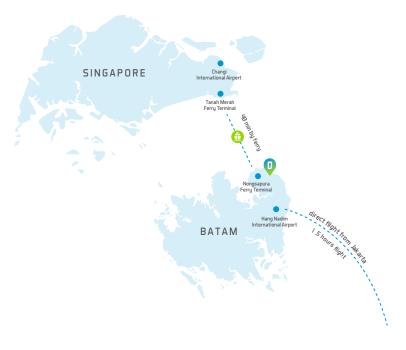

# Digital Bridge

Unique to Nongsa D-Town, "D" also represents "Digital Bridge". Given its strategic location, Batam is commitment from the president of the Republic of Indonesia, Jokowi with the Prime Minister of Singapore, Lee Hsien Loong to build a "Digital Bridge" that connects the digital economies of Singapore, Indonesia, and the rest of the world. Just 40 minutes by ferry from Singapore, and connected to Singapore and other key tech hubs around the world with fast cable connectivity, operating globally from Nongsa becomes easy and convenient.