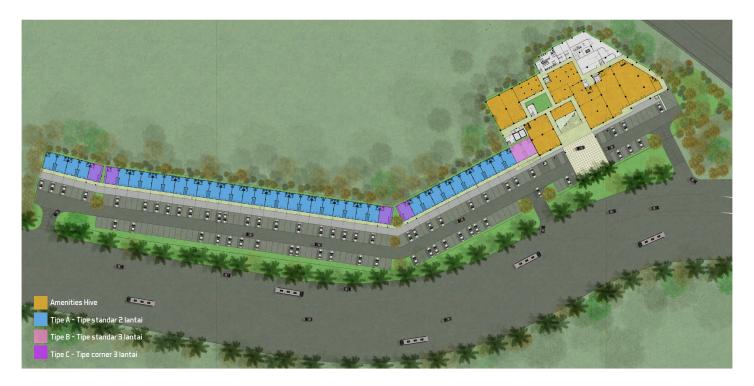

# Development Plan

### D-Town Link

D-Town Link is the place for the Nongsa D-Town community to connect. An open air courtyard provides a space to socialize while enjoying some fresh air whereas a variety of F&B options and cafes provide ideal spots to hang out or to take a break from a busy day. An assortment of retail shops cater to the everyday needs of the Nongsa D-Town community and beyond, integrated with various amenities and facilities that also support a range of lifestyles.

Bringing the "live, work, and play" concept to reality, D-Town Link will also incorporate some co-living units for a convenient and integrated working and living environment.

All in all, D-Town Link is vibrant, social, and convenient.