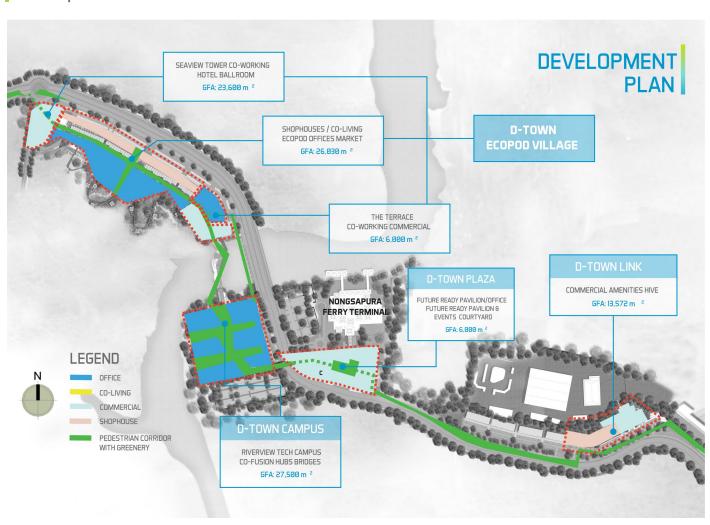

# Development Plan

### D-Town Link

D-Town Link is the place for the Nongsa D-Town community to connect. An open air courtyard provides a space to socialize while enjoying some fresh air whereas a variety of F&B options and cafes provide ideal spots to hang out or to take a break from a busy day. An assortment of retail shops cater to the everyday needs of the Nongsa D-Town community and beyond, integrated with various amenities and facilities that also support a range of lifestyles.

Bringing the "live, work, and play" concept to reality, D-Town Link will also incorporate some co-living units for a convenient and integrated working and living environment.

All in all, D-Town Link is vibrant, social, and convenient.