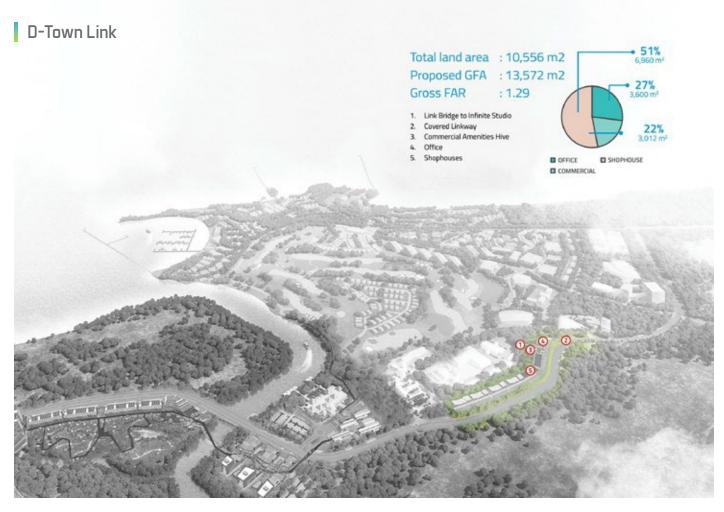

### D-Town Link

D-Town Link is the place for the Nongsa D-Town community to connect. An open air courtyard provides a space to socialize while enjoying some fresh air whereas a variety of F&B options and cafes provide ideal spots to hang out or to take a break from a busy day. An assortment of retail shops cater to the everyday needs of the Nongsa D-Town community and beyond, integrated with various amenities and facilities that also support a range of lifestyles.

Bringing the "live, work, and play" concept to reality, D-Town Link will also incorporate some co-living units for a convenient and integrated working and living environment.

All in all, D-Town Link is vibrant, social, and convenient.