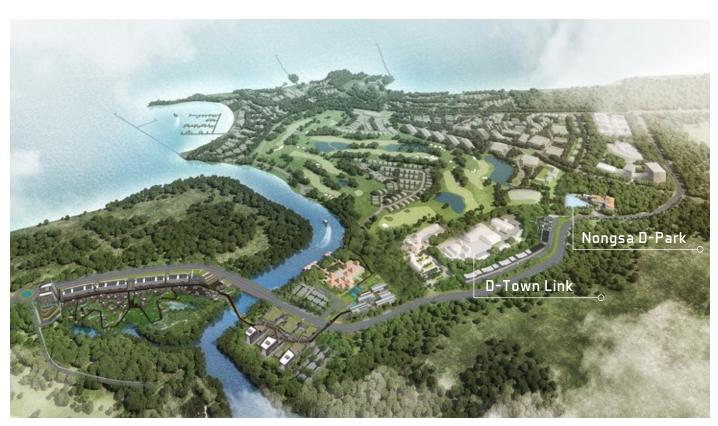

"D" is for "Downtown" a vibrant ecosystem where diversity of people and ideas converge to spark creativity. And as the Downtown of the Nongsa area, Nongsa D-Town will be the core commercial and developments within the Citramas and Sinarmas masterplans in Nongsa and business district that supports the various resorts.

# Digital Bridge

Unique to Nongsa D-Town, "D" also represents "Digital Bridge". Given its strategic location, Batam is commitment from the president of the Republic of Indonesia, Jokowi with the Prime Minister of Singapore, Lee Hsien Loong to build a "Digital Bridge" that connects the digital economies of Singapore, Indonesia, and the rest of the world. Just 40 minutes by ferry from Singapore, and connected to Singapore and other key tech hubs around the world with fast cable connectivity, operating globally from Nongsa becomes easy and convenient.