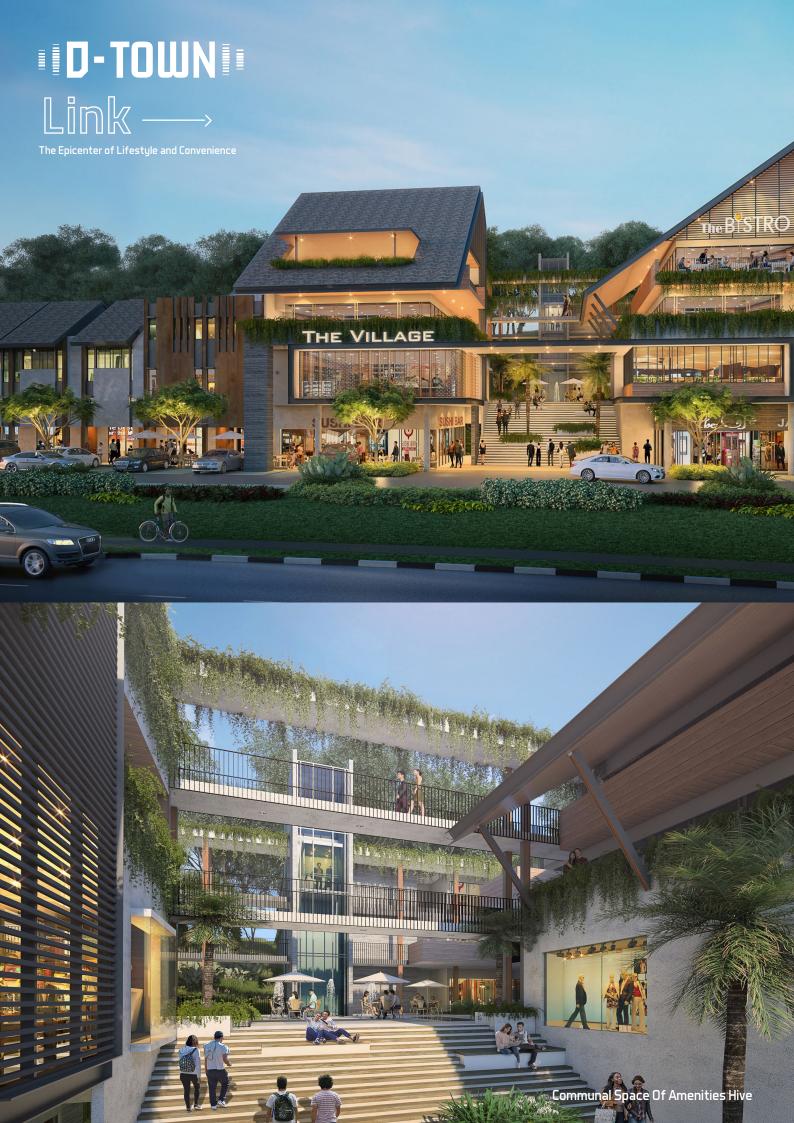

### D-Town Link

D-Town Link is the place for the Nongsa D-Town community to connect. An open air courtyard provides a space to socialize while enjoying some fresh air whereas a variety of F&B options and cafes provide ideal spots to hang out or to take a break from a busy day. An assortment of retail shops cater to the everyday needs of the Nongsa D-Town community and beyond, integrated with various amenities and facilities that also support a range of lifestyles.

Bringing the "live, work, and play" concept to reality, D-Town Link will also incorporate some co-living units for a convenient and integrated working and living environment.

All in all, D-Town Link is vibrant, social, and convenient.